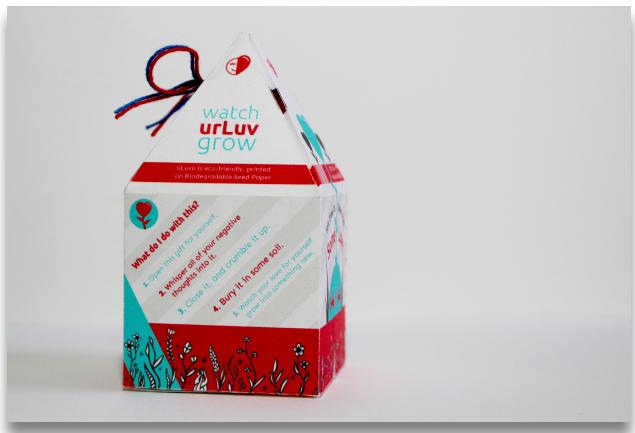

I soon began playing around with the idea of making the concept of selling "self-love" more symbolic. It's not simply a box that you can purchase and subsequently throw away, it's something that you plant, care for, and watch grow.

It can be hard to love ourselves at times, but it's important to be patient with ourselves and let it grow, just like a beautiful flower.