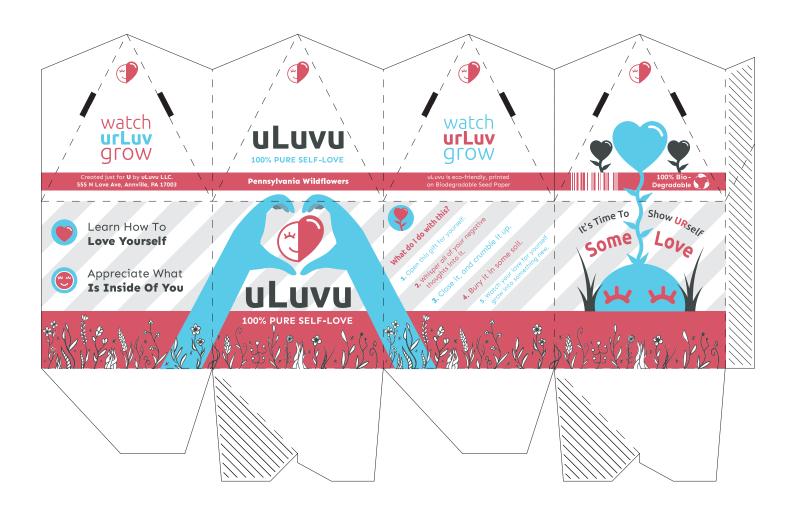

# **Self-Love**Brand and Package Design

This project evolved a good bit since I originally conceptualized it. In the beginning I was only planning on making a fun box with a creative dieline that would hold something that technically can't be held.

I soon began playing around with the idea of making the concept of selling "self-love" more symbolic. It's not simply a box that you can purchase and subsequently throw away, it's something that you plant, care for, and watch grow.

It can be hard to love ourselves at times, but it's important to be patient with ourselves and let it grow, just like a beautiful flower.

## **Zoom for detail**