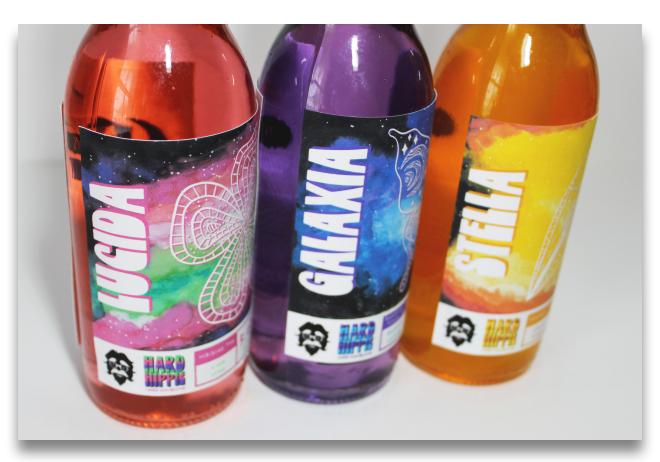

# TERRA

As bold as the people of Earth. Terra brings deep, rich Pu'er Tea imported from china with some lightness of vanilla and sumac could be exactly what the Earth needs right now, you know?

## LUNA

Like a brightness in the midnight sky, Luna provides a bright pop of honeydew, the glow of White Tea followed by the tingle of peppercorns to remind you that space is still kinda spooky.

# STELLA

Stars in the sky are much bigger than they appear. Don't let it's light color deceive you, Stella is strong. Powerful flavors of Turmeric Tea, spicy ginger, and lemon are sure to stun you.

## **GALAXIA**

as the farthest galaxy, Galaxia pairs the lightness of Butterfly Pea Flower Tea with the empowering flavors of blueberry and lavender into one blissful experience.

# LUCIDA

More amazing than you could ever imagine possible in a kombucha, Lucida is here, vibrant Hibiscus Tea joins up with the zing of lime and the almost too cool mint in this ethereal drink.