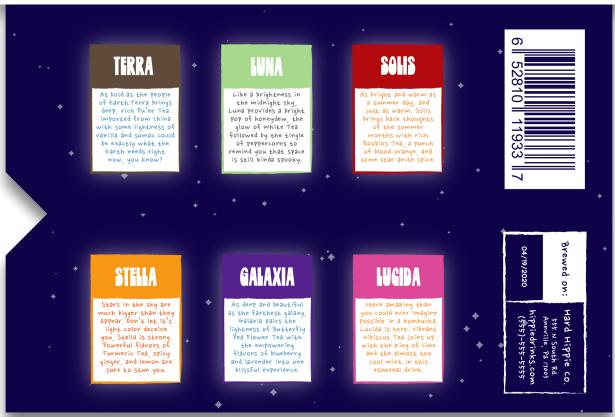

# TERRA

As bold as the people of Earth. Terra brings deep, rich Pu'er Tea imported from china with some lightness of vanilla and sumac could be exactly what the Earth needs right now, you know?

## LUNA

Like a brightness in the midnight sky, Luna provides a bright pop of honeydew, the glow of White Tea followed by the tingle of peppercorns to remind you that space is still kinda spooky.

# STELLA

Stars in the sky are much bigger than they appear. Don't let it's light color deceive you, Stella is strong. Powerful flavors of Turmeric Tea, spicy ginger, and lemon are sure to stun you.

## **GALAXIA**

as the farthest galaxy, Galaxia pairs the lightness of Butterfly Pea Flower Tea with the empowering flavors of blueberry and lavender into one blissful experience.

# LUCIDA

More amazing than you could ever imagine possible in a kombucha, Lucida is here, vibrant Hibiscus Tea joins up with the zing of lime and the almost too cool mint in this ethereal drink.