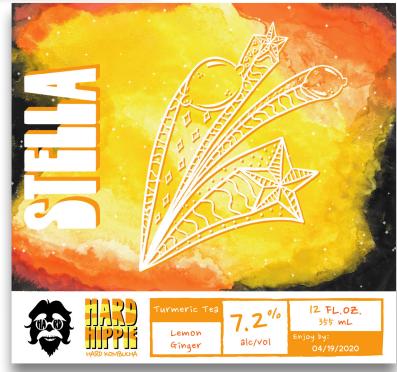

# STELLA

Stars in the sky are much bigger than they appear. Don't let it's light color deceive you, Stella is strong. Powerful flavors of Turmeric Tea, spicy ginger, and lemon are sure to stun you.

#### MADE WITH LOVE, BUT ALSO

water, kombucha culture, Organic Turmeric, Organic Erythritol, Ginger Root, Organic Reb A (Stevia Leaf Extract), Natural Flavors, citric Acid, Lemon Oil

| Nitrition                                 | Amount/Serving 6 | * <b>DO</b> * | Amount/Serving %DV* Amount/Serving %DV* | * <b>\Q</b> % |
|-------------------------------------------|------------------|---------------|-----------------------------------------|---------------|
| Nathilon                                  | Total Fat 0mg    | %0            | Total Carb. 2g                          | 1%            |
| racts                                     | Sat. Fat 0mg     | %0            | Sugars 2g                               |               |
| Serv. Size 1 bottle                       | Trans Fat 0mg    | %0            | Dietary Fiber 0g                        | %0            |
| *Percent Daily Values (DV) are            | Cholesterol 0mg  | %0            | Protein <1g                             | 2%            |
| based on a 2,000 calorie diet Sodium 50mg | Sodium 50mg      | 2%            |                                         |               |