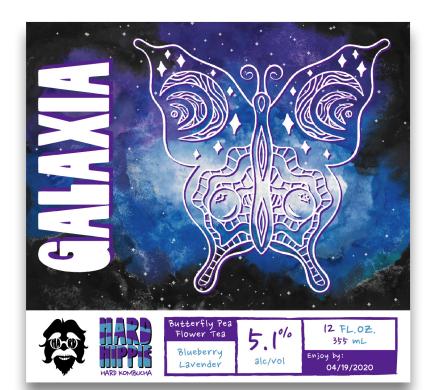

## **GALAXIA**

as the farthest galaxy, Galaxia pairs the lightness of Butterfly Pea Flower Tea with the empowering flavors of blueberry and lavender into one blissful experience.

### MADE WITH LOVE, BUT ALSO

Kombucha cultur rganic Butterfly Pea Flower Tea, organic Erythritol, Blueberry concentrate, Organic Reb (Stevia Leaf Extract) vatural Flavors, citric Acid Lavender oil

GOVERNMENT WARNING: reneral women should not drink birth defects.