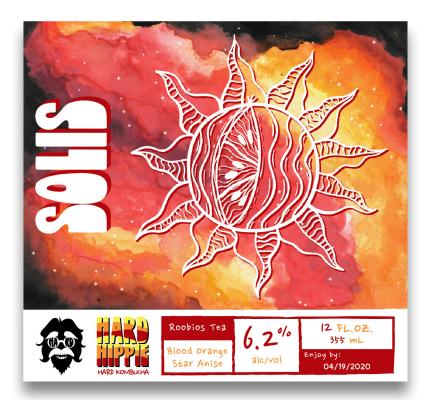

erving %DV* | *DV* |
|-------------------------------------------|-----------------|---------------|-----------------------------------------|------|
| Nati Itioni                               | Total Fat 0mg   | %0            | Total Carb. 1g                          | 1%   |
| racis                                     | Sat. Fat 0mg    | %0            | Sugars 1g                               |      |
| Serv. Size 1 bottle                       | Trans Fat 0mg   | %0            | Dietary Fiber 0g                        | %0   |
| Percent Daily Values (DV) are             | Cholesterol 0mg | %0            | Protein <1g                             | 2%   |
| based on a 2,000 calorie diet Sodium 20mg | Sodium 20mg     | 1%            |                                         |      |









# STELLA

Stars in the sky are much bigger than they appear. Don't let it's light color deceive you, Stella is strong. Powerful flavors of Turmeric Tea, spicy ginger, and lemon are sure to stun you.

#### MADE WITH LOVE, BUT ALSO

water, kombucha culture, Organic Turmeric, Organic Erythritol, Ginger Root, Organic Reb A (Stevia Leaf Extract), Natural Flavors, citric Acid, Lemon Oil

| Nitrition                                 | Amount/Serving 6 | * <b>DO</b> * | Amount/Serving %DV* Amount/Serving %DV* | * <b>\Q</b> % |
|-------------------------------------------|------------------|---------------|-----------------------------------------|---------------|
| Nathilon                                  | Total Fat 0mg    | %0            | Total Carb. 2g                          | 1%