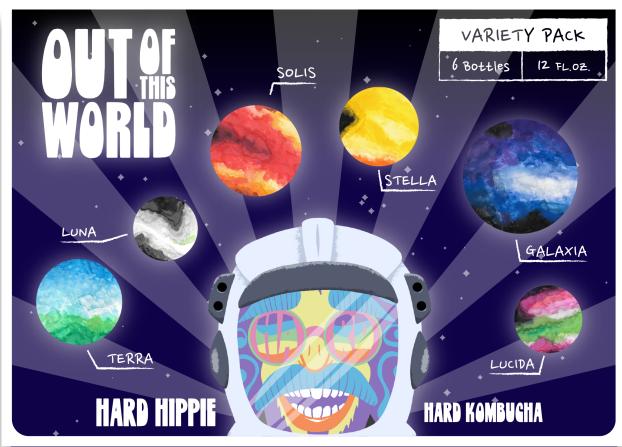

# **Hard Kombucha**

Brand and Package Design

In addition to creating the design for the multi-unit carrier, I was also tasked with creating a variety pack of flavors for this brand with unique labels for each.

# TERRA

As bold as the people of Earth. Terra brings deep, rich Pu'er Tea imported from china with some lightness of vanilla and sumac could be exactly what the Earth needs right now, you know?

## LUNA

Like a brightness in the midnight sky, Luna provides a bright pop of honeydew, the glow of White Tea followed by the tingle of peppercorns to remind you that space is still kinda spooky.

# STELLA

Stars in the sky are much bigger than they appear. Don't let it's light color deceive you, Stella is strong. Powerful flavors of Turmeric Tea, spicy ginger, and lemon are sure to stun you.

## **GALAXIA**

as the farthest galaxy, Galaxia pairs the lightness of Butterfly Pea Flower Tea with the empowering flavors of blueberry and lavender into one blissful experience.

# LUCIDA

More amazing than you could ever imagine possible in a kombucha, Lucida is here, vibrant Hibiscus Tea joins up with the zing of lime and the almost too cool mint in this ethereal drink.