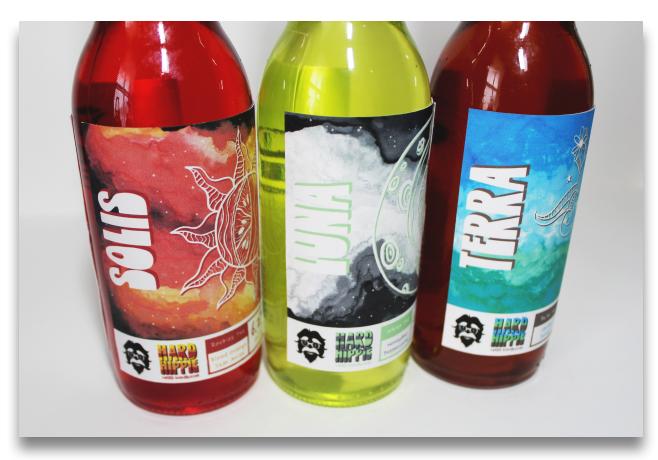

# TERRA

As bold as the people of Earth. Terra brings deep, rich Pu'er Tea imported from china with some lightness of vanilla and sumac could be exactly what the Earth needs right now, you know?

## LUNA

Like a brightness in the midnight sky, Luna provides a bright pop of honeydew, the glow of White Tea followed by the tingle of peppercorns to remind you that space is still kinda spooky.