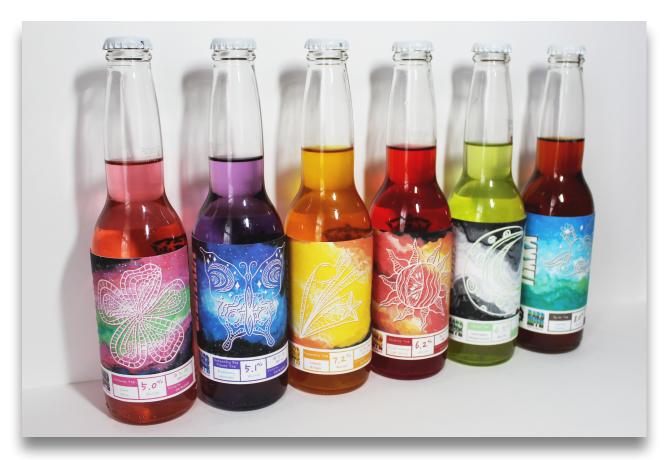

# **Hard Kombucha**

Brand and Package Design

In addition to creating the design for the multi-unit carrier, I was also tasked with creating a variety pack of flavors for this brand with unique labels for each.

# TERRA

As bold as the people of Earth. Terra brings deep, rich Pu'er Tea imported from china with some lightness of vanilla and sumac could be exactly what the Earth needs right now, you know?

## LUNA

Like a brightness in the midnight sky, Luna provides a bright pop of honeydew, the glow of White Tea followed by the tingle of peppercorns to remind you that space is still kinda spooky.

# STELLA

Stars in the sky are much bigger than they appear. Don't let it's light color deceive you, Stella is strong. Powerful flavors of Turmeric Tea, spicy ginger, and lemon are sure to stun you.

## **GALAXIA**

as the farthest galaxy, Galaxia pairs the lightness of Butterfly Pea Flower Tea with the empowering flavors of blueberry and lavender into one blissful experience.

# LUCIDA

More amazing than you could ever imagine possible in a kombucha, Lucida is here, vibrant Hibiscus Tea joins up with the zing of lime and the almost too cool mint in this ethereal drink.