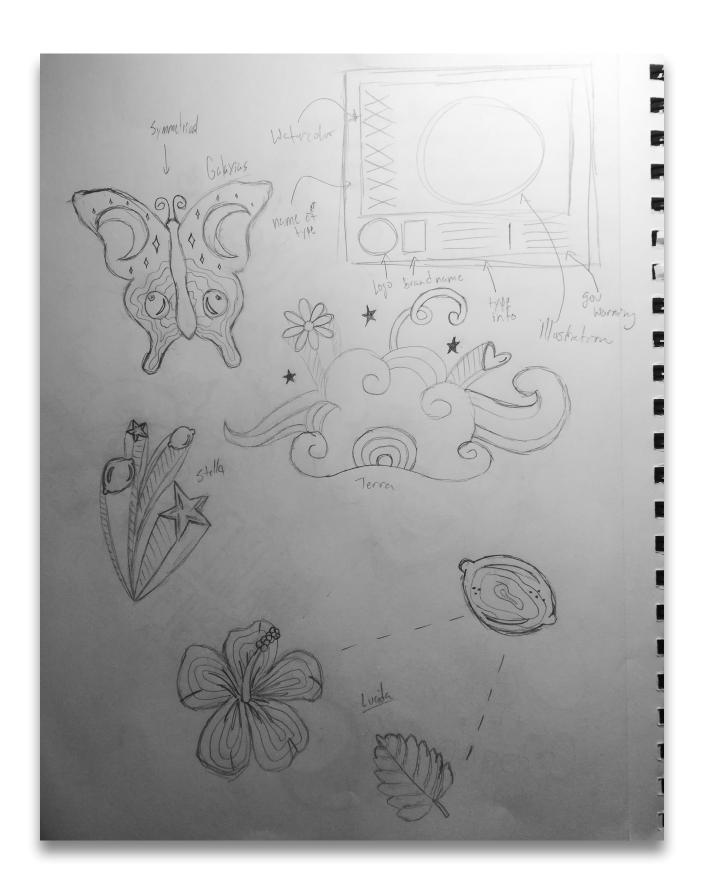

# TERRA

As bold as the people of Earth. Terra brings deep, rich Pu'er Tea imported from china with some lightness of vanilla and sumac could be exactly what the Earth needs right now, you know?

## LUNA

Like a brightness in the midnight sky, Luna provides a bright pop of honeydew, the glow of White Tea followed by the tingle of peppercorns to remind you that space is still kinda spooky.

# STELLA

Stars in the sky are much bigger than they appear. Don't let it's light color deceive you, Stella is strong. Powerful flavors of Turmeric Tea, spicy ginger, and lemon are sure to stun you.

## **GALAXIA**

as the farthest galaxy, Galaxia pairs the lightness of Butterfly Pea Flower Tea with the empowering flavors of blueberry and lavender into one blissful experience.

# LUCIDA

More amazing than you could ever imagine possible in a kombucha, Lucida is here, vibrant Hibiscus Tea joins up with the zing of lime and the almost too cool mint in this ethereal drink.