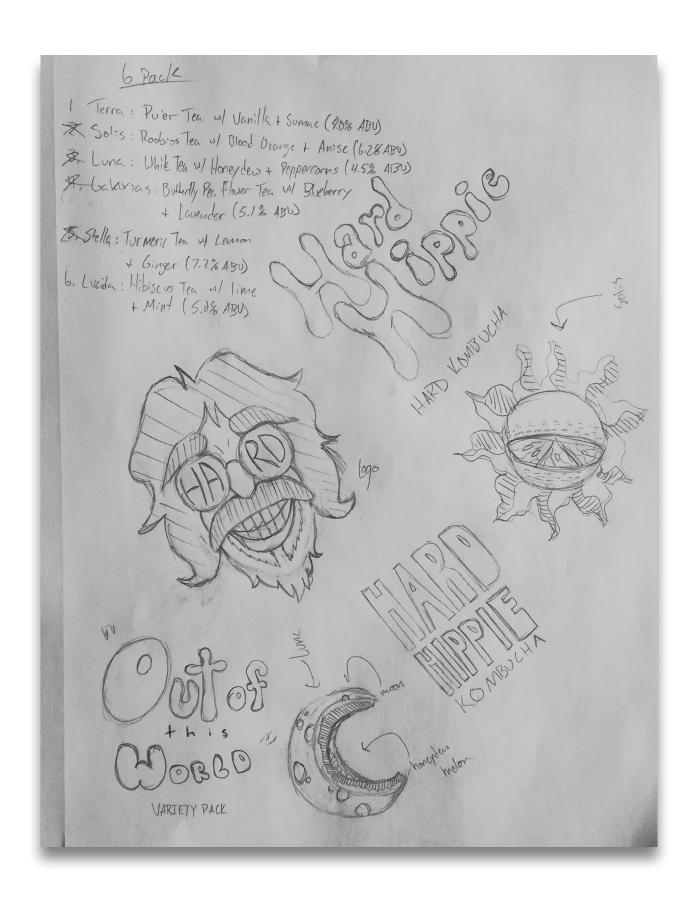

# **Hard Kombucha**

Brand and Package Design

In addition to creating the design for the multi-unit carrier, I was also tasked with creating a variety pack of flavors for this brand with unique labels for each.

# TERRA

As bold as the people of Earth. Terra brings deep, rich Pu'er Tea imported from china with some lightness of vanilla and sumac could be exactly what the Earth needs right now, you know?

## LUNA

Like a brightness in the midnight sky, Luna provides a bright pop of honeydew, the glow of White Tea followed by the tingle of peppercorns to remind you that space is still kinda spooky.

# STELLA

Stars in the sky are much bigger than they appear. Don't let it's light color deceive you, Stella is strong. Powerful flavors of Turmeric Tea, spicy ginger, and lemon are sure to stun you.

## **GALAXIA**

as the farthest galaxy, Galaxia pairs the lightness of Butterfly Pea Flower Tea with the empowering flavors of blueberry and lavender into one blissful experience.

# LUCIDA

More amazing than you could ever imagine possible in a kombucha, Lucida is here, vibrant Hibiscus Tea joins up with the zing of lime and the almost too cool mint in this ethereal drink.