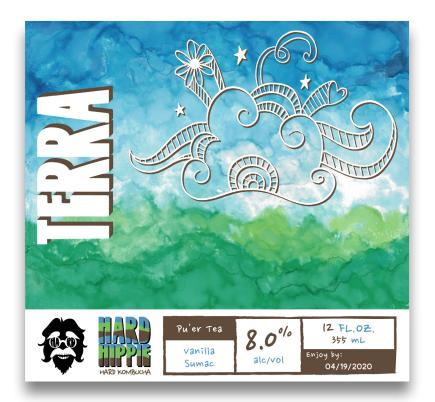

# TERRA

As bold as the people of Earth. Terra brings deep, rich Pu'er Tea imported from china with some lightness of vanilla and sumac could be exactly what the Earth needs right now, you know?

### MADE WITH LOVE, BUT ALSO

culture, Organic Pu'er Tea, Organic Erythritol Organic Vanilla Pods, organic Reb A (Stevia Leaf Extract), Natural Flavors, citric Acid, Sumac, Sea Salt.

(1) According to the Surgeon General, women should not d pregnancy because of the risk of birth defects.