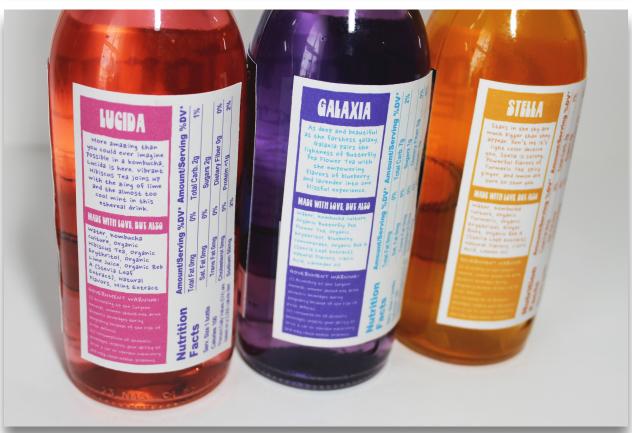

### MADE WITH LOVE, BUT ALSO

culture, Organic Pu'er Tea, Organic Erythritol Organic Vanilla Pods, organic Reb A (Stevia Leaf Extract), Natural Flavors, citric Acid, Sumac, Sea Salt.

(1) According to the Surgeon General, women should not d pregnancy because of the risk of birth defects.

# \***NQ**% **%DV\* Amount/Serving** Sugars 1g Total Carb. %0 **Amount/Serving**

2%

%0

Dietary Fiber 0g

Protein 0g

### MADE WITH LOVE, BUT ALSO

Water, kombucha culture, Organic White Tea, Organic Erythritol, Organic Honeydew Juice, organic Reb A (Stevia Leaf Extract), Natural Flavors, citric Acid, Peppercorns, Sea Salt.

| Nitrition                                 | Amount/Serving  | * <b>DV</b> * | Amount/Serving %DV* Amount/Serving %DV* | *DV* |
|-------------------------------------------|-----------------|---------------|-----------------------------------------|------|
| Nati Itioni                               | Total Fat 0mg   | %0            | Total Carb. 1g                          | 1%   |
| racis                                     | Sat. Fat 0mg    | %0            | Sugars 1g                               |      |
| Serv. Size 1 bottle                       | Trans Fat 0mg   | %0            | Dietary Fiber 0g                        | %0   |
| Percent Daily Values (DV) are             | Cholesterol 0mg | %0            | Protein <1g                             | 2%   |
| based on a 2,000 calorie diet Sodium 20mg | Sodium 20mg     | 1%            |                                         |      |

#### MADE WITH LOVE, BUT ALSO

water, kombucha culture, Organic Turmeric, Organic Erythritol, Ginger Root, Organic Reb A (Stevia Leaf Extract), Natural Flavors, citric Acid, Lemon Oil

| Nitrition                                 | Amount/Serving 6 | * <b>DO</b> * | Amount/Serving %DV* Amount/Serving %DV* | * <b>\Q</b> % |
|-------------------------------------------|------------------|---------------|-----------------------------------------|---------------|
| Nathilon                                  | Total Fat 0mg    | %0            | Total Carb. 2g                          | 1%            |
| racts                                     | Sat. Fat 0mg     | %0            | Sugars 2g                               |               |
| Serv. Size 1 bottle                       | Trans Fat 0mg    | %0            | Dietary Fiber 0g                        | %0            |
| *Percent Daily Values (DV) are            | Cholesterol 0mg  | %0            | Protein <1g                             | 2%            |
| based on a 2,000 calorie diet Sodium 50mg | Sodium 50mg      | 2%            |                                         |               |

### MADE WITH LOVE, BUT ALSO

Kombucha cultur rganic Butterfly Pea Flower Tea, organic Erythritol, Blueberry concentrate, Organic Reb (Stevia Leaf Extract) vatural Flavors, citric Acid Lavender oil

GOVERNMENT WARNING: reneral women should not drink birth defects.

### MADE WITH LOVE, BUT ALSO

Water, Kombucha culture, Organic Hibiscus Tea, Organic Erythritol, organic Lime Juice, Organic Reb A (Stevia Leaf Extract), Natural Flavors, Mint Extract

beverages impairs your ability to drive a car or operate machinery,

| Nitrition                                 | Amount/Serving  | * <b>DV</b> * | Amount/Serving %DV* Amount/Serving %DV* | *DV* |
|-------------------------------------------|-----------------|---------------|-----------------------------------------|------|
|                                           | Total Fat 0mg   | %0            | Total Carb. 2g                          | 1%   |
| racts                                     | Sat. Fat 0mg    | %0            | Sugars 2g                               |      |
| Serv. Size 1 bottle                       | Trans Fat 0mg   | %0            | Dietary Fiber 0g                        | %0   |
| *Percent Daily Values (DV) are            | Cholesterol 0mg | %0            | Protein <1g                             | 2%   |
| based on a 2,000 calorie diet Sodium 50mg | Sodium 50mg     | 2%            |                                         |      |