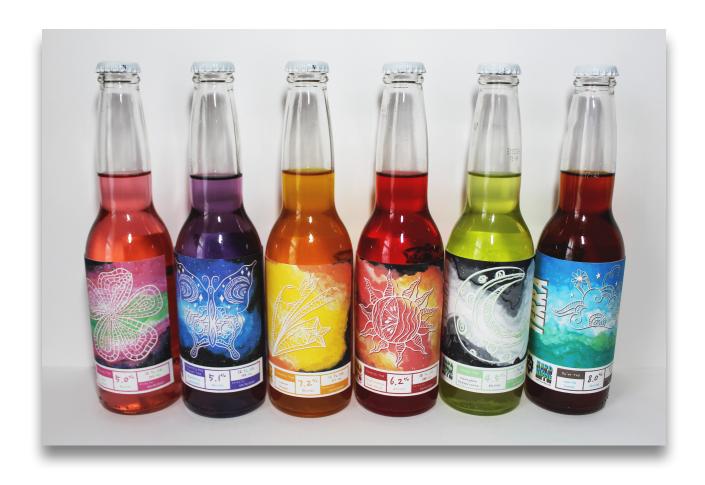

# TERRA

As bold as the people of Earth. Terra brings deep, rich Pu'er Tea imported from china with some lightness of vanilla and sumac could be exactly what the Earth needs right now, you know?

## LUNA

Like a brightness in the midnight sky, Luna provides a bright pop of honeydew, the glow of White Tea followed by the tingle of peppercorns to remind you that space is still kinda spooky.

# STELLA

Stars in the sky are much bigger than they appear. Don't let it's light color deceive you, Stella is strong. Powerful flavors of Turmeric Tea, spicy ginger, and lemon are sure to stun you.

## **GALAXIA**

as the farthest galaxy, Galaxia pairs the lightness of Butterfly Pea Flower Tea with the empowering flavors of blueberry and lavender into one blissful experience.

# LUCIDA

More amazing than you could ever imagine possible in a kombucha, Lucida is here, vibrant Hibiscus Tea joins up with the zing of lime and the almost too cool mint in this ethereal drink.