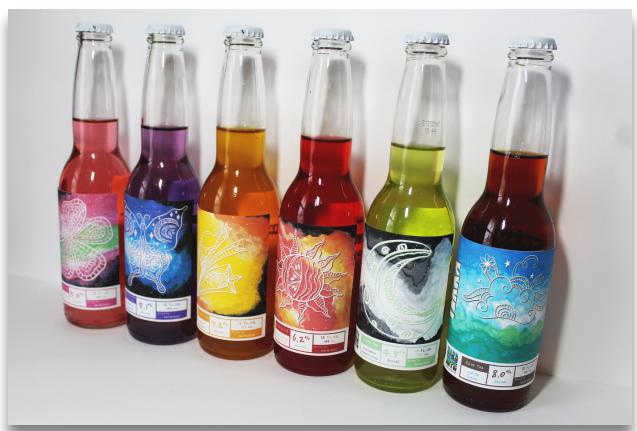

# **Hard Kombucha**

Brand and Package Design

In addition to creating the design for the multi-unit carrier, I was also tasked with creating a variety pack of flavors for this brand with unique labels for each.

# TERRA

As bold as the people of Earth. Terra brings deep, rich Pu'er Tea imported from china with some lightness of vanilla and sumac could be exactly what the Earth needs right now, you know?

## LUNA

Like a brightness in the midnight sky, Luna provides a bright pop of honeydew, the glow of White Tea followed by the tingle of peppercorns to remind you that space is still kinda spooky.

# STELLA

Stars in the sky are much bigger than they appear. Don't let it's light color deceive you, Stella is strong. Powerful flavors of Turmeric Tea, spicy ginger, and lemon are sure to stun you.

## **GALAXIA**

as the farthest galaxy, Galaxia pairs the lightness of Butterfly Pea Flower Tea with the empowering flavors of blueberry and lavender into one blissful experience.

# LUCIDA

More amazing than you could ever imagine possible in a kombucha, Lucida is here, vibrant Hibiscus Tea joins up with the zing of lime and the almost too cool mint in this ethereal drink.