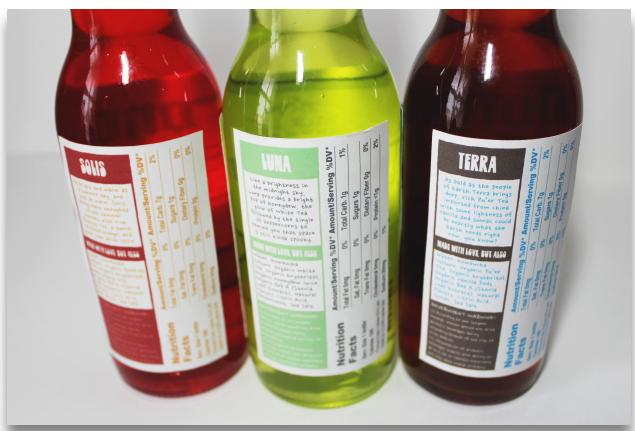

# TERRA

As bold as the people of Earth. Terra brings deep, rich Pu'er Tea imported from china with some lightness of vanilla and sumac could be exactly what the Earth needs right now, you know?

### MADE WITH LOVE, BUT ALSO

culture, Organic Pu'er Tea, Organic Erythritol Organic Vanilla Pods, organic Reb A (Stevia Leaf Extract), Natural Flavors, citric Acid, Sumac, Sea Salt.

(1) According to the Surgeon General, women should not d pregnancy because of the risk of birth defects.

## LUNA

Like a brightness in the midnight sky, Luna provides a bright pop of honeydew, the glow of White Tea followed by the tingle of peppercorns to remind you that space is still kinda spooky.

### MADE WITH LOVE, BUT ALSO

Water, kombucha culture, Organic White Tea, Organic Erythritol, Organic Honeydew Juice, organic Reb A (Stevia Leaf Extract), Natural Flavors, citric Acid, Peppercorns, Sea Salt.

| Nitrition                                 | Amount/Serving  | * <b>DV</b> * | Amount/Serving %DV* Amount/Serving %DV* | *DV* |
|-------------------------------------------|-----------------|---------------|-----------------------------------------|------|
| Nati Itioni                               | Total Fat 0mg   | %0            | Total Carb. 1g                          | 1%   |
| racis                                     | Sat. Fat 0mg    | %0            | Sugars 1g                               |      |
| Serv. Size 1 bottle                       | Trans Fat 0mg   | %0            | Dietary Fiber 0g                        | %0   |
| Percent Daily Values (DV) are             | Cholesterol 0mg | %0            | Protein <1g                             | 2%   |
| based on a 2,000 calorie diet Sodium 20mg | Sodium 20mg     | 1%            |                                         |      |