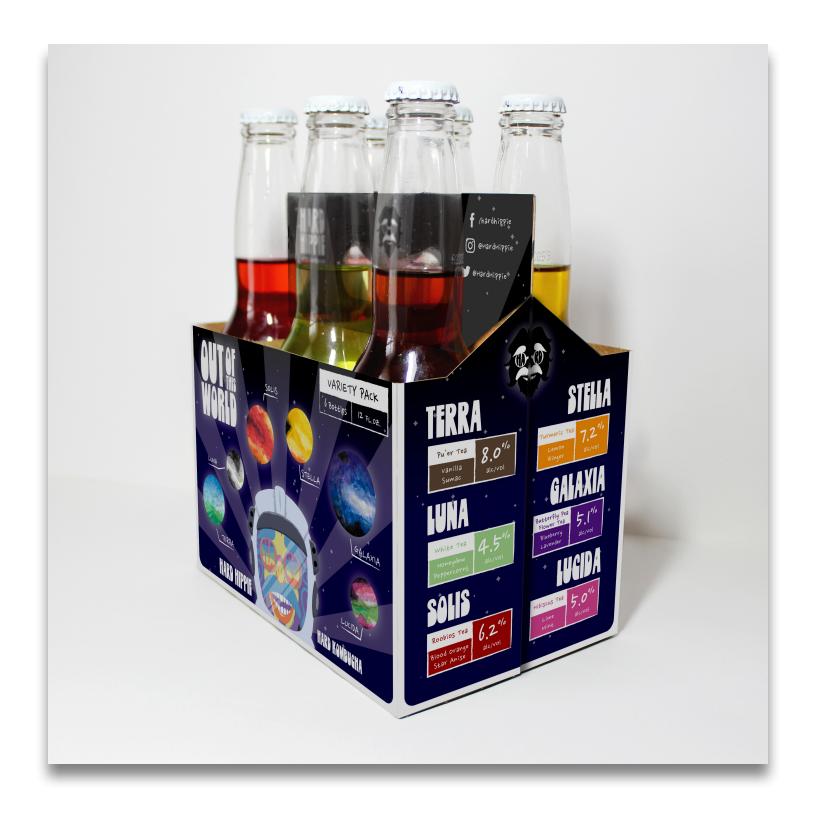

# TERRA

As bold as the people of Earth. Terra brings deep, rich Pu'er Tea imported from china with some lightness of vanilla and sumac could be exactly what the Earth needs right now, you know?

## LUNA

Like a brightness in the midnight sky, Luna provides a bright pop of honeydew, the glow of White Tea followed by the tingle of peppercorns to remind you that space is still kinda spooky.

# STELLA

Stars in the sky are much bigger than they appear. Don't let it's light color deceive you, Stella is strong. Powerful flavors of Turmeric Tea, spicy ginger, and lemon are sure to stun you.

## **GALAXIA**

as the farthest galaxy, Galaxia pairs the lightness of Butterfly Pea Flower Tea with the empowering flavors of blueberry and lavender into one blissful experience.

# LUCIDA

More amazing than you could ever imagine possible in a kombucha, Lucida is here, vibrant Hibiscus Tea joins up with the zing of lime and the almost too cool mint in this ethereal drink.