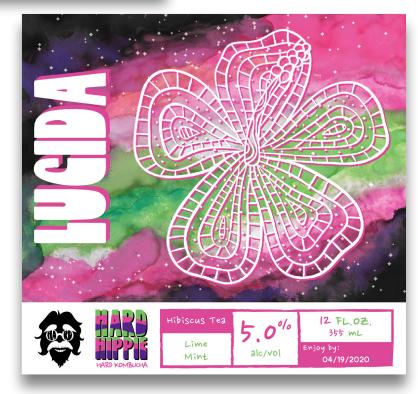

# LUCIDA

More amazing than you could ever imagine possible in a kombucha, Lucida is here, vibrant Hibiscus Tea joins up with the zing of lime and the almost too cool mint in this ethereal drink.

### MADE WITH LOVE, BUT ALSO

Water, Kombucha culture, Organic Hibiscus Tea, Organic Erythritol, organic Lime Juice, Organic Reb A (Stevia Leaf Extract), Natural Flavors, Mint Extract

beverages impairs your ability to drive a car or operate machinery,