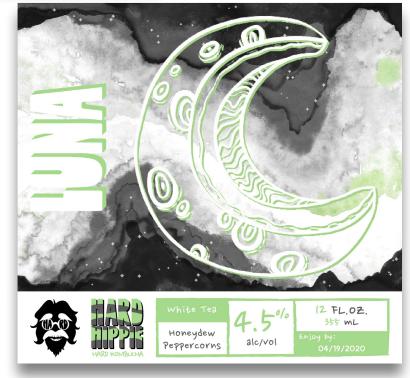

## LUNA

Like a brightness in the midnight sky, Luna provides a bright pop of honeydew, the glow of White Tea followed by the tingle of peppercorns to remind you that space is still kinda spooky.

### MADE WITH LOVE, BUT ALSO

Water, kombucha culture, Organic White Tea, Organic Erythritol, Organic Honeydew Juice, organic Reb A (Stevia Leaf Extract), Natural Flavors, citric Acid, Peppercorns, Sea Salt.