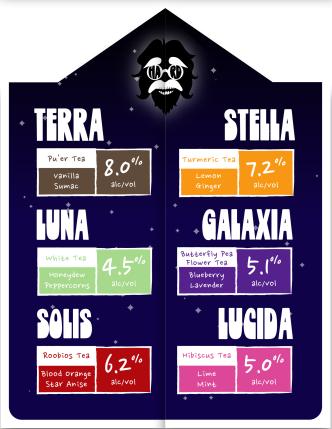

# TERRA

As bold as the people of Earth. Terra brings deep, rich Pu'er Tea imported from china with some lightness of vanilla and sumac could be exactly what the Earth needs right now, you know?

## LUNA

Like a brightness in the midnight sky, Luna provides a bright pop of honeydew, the glow of White Tea followed by the tingle of peppercorns to remind you that space is still kinda spooky.

# STELLA

Stars in the sky are much bigger than they appear. Don't let it's light color deceive you, Stella is strong. Powerful flavors of Turmeric Tea, spicy ginger, and lemon are sure to stun you.

## **GALAXIA**

as the farthest galaxy, Galaxia pairs the lightness of Butterfly Pea Flower Tea with the empowering flavors of blueberry and lavender into one blissful experience.

# LUCIDA

More amazing than you could ever imagine possible in a kombucha, Lucida is here, vibrant Hibiscus Tea joins up with the zing of lime and the almost too cool mint in this ethereal drink.